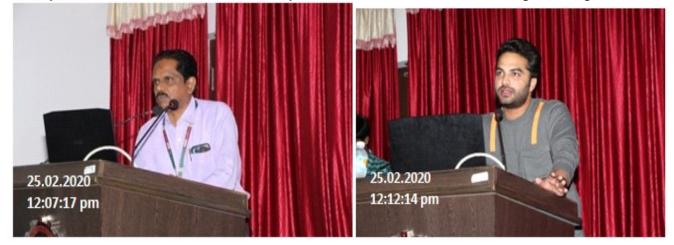

Competitions were conducted for the following concept.

- 1) Open Category
- 2) Women Protection

(or)

**Environmental Protection** 

Event Poster and press clippings of poster release:

In the event organized by the Hobby Clubs at K L University, it was announced by the Professor Incharge of Hobby Clubs, Dr. R. Subhakar Raju, that a short film competition would be conducted on the 25th of this month on the name of Movie Magic. The Pro Vice-Chancellor Dr. Ram Kumar, related a poster to this short film. Subhakar Raju mentioned that such events are conducted to encourage creativity among students. The program saw the presence of the Chief Guest Dr. Habibullah Khan, Associate Dean of the Student affairs Dr. Ravindra Nath, and other dignitaries including Dr. Gautomati Goud, the Head of the Fine Arts Department.