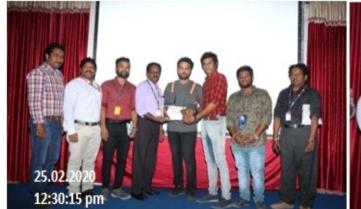

In this event Film Industry Hero Vishwaksena has attended the event as a chief Guest. Dean -Student Affairs Dr.Habibulla Khan, Hobby Clubs Professor in-charge Dr.R.Subhakar Raju appreciated and given prizes to the participated students.

## **Event Photos:**

Participated Students are received certificates by chief Guest on 25.02.2020

Participated Students are received certificates by chief Guest

Felicitation to chief guest Telugu Film Actor