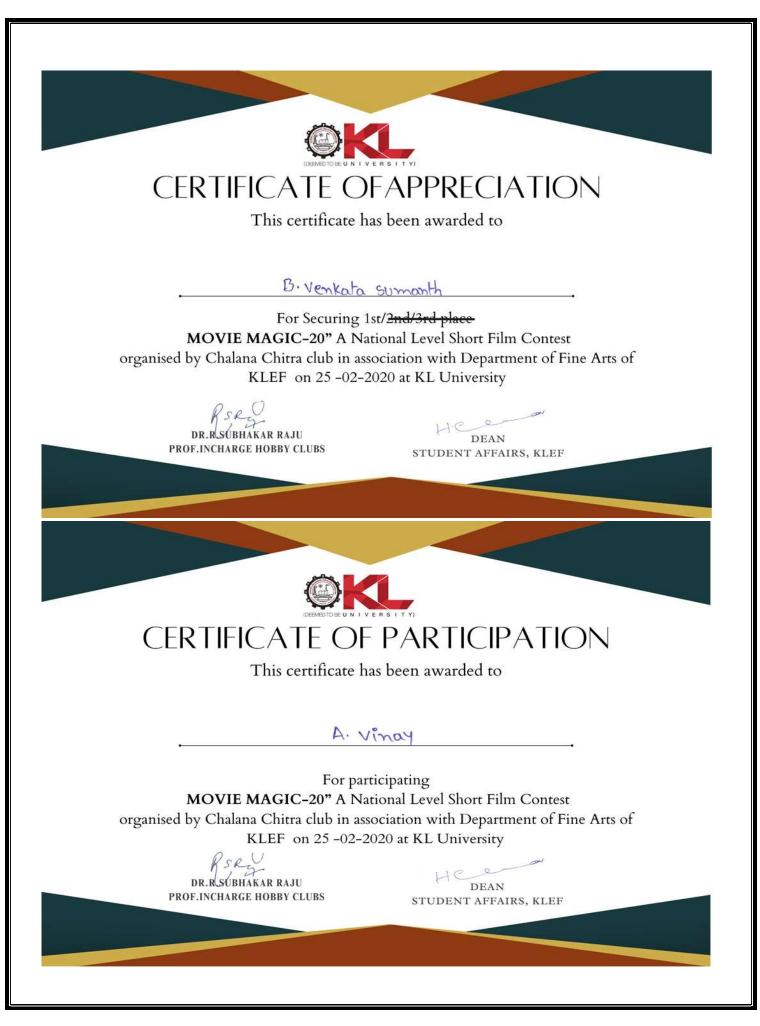

## Report on "MOVIE MAGIC-20" A National Level Short Film Contest

MOVIE MAGIC-20 is a national level short film competition which is organised by Chalana Chitra club from Hobby clubs and in association with Department of Fine Arts of KLEF. It is a platform for students to show their talent. Various events from 20 colleges students have participated.

In this event Film Industry Hero Vishwaksena has attended the event as a chief Guest. Dean -Student Affairs Dr.Habibulla Khan, Hobby Clubs Professor in-charge Dr.R.Subhakar Raju appreciated and given prizes to the participated students.

Seach by Dean Student Affairs 25.02.2020

Seach by Chief Guest Telugu Film Actor on 25.02.2020

| S.NO  | ID Number  | Name of the Student | Branch | Year      | Signature             |
|-------|------------|---------------------|--------|-----------|-----------------------|
| 1     | 180040479  | B. Venkata Sumant   |        | 1 year    | D. Vendo              |
| 2     |            | Andavarapu Sai kum  |        | iyear     | Am fai la             |
| 3     | 180040693  |                     | ECE    | Iyear     | Andhaneapu            |
| 4     | 170031144  | Sai amulya narravul | a CSE  | llyear    |                       |
| 5     | 170031287  | T. Sranja           | CSE    | 11 year   |                       |
| 6     | 170030941  | Nuyvula kavei       | CSE    | 11 year   | Sampe.                |
| 7     | 180040466  | B. Sai Prakash.     | ECE    | 11 year   | RED                   |
| 8     | 1800 20482 | K. Konshitha        | CSE    | 1 years   | Cametithe             |
| 9     | 180021029  | K. Priya Dhargavi   | CSE    | ifear     | Pringer               |
| 10    | 180070195  |                     | MECH   | iyear     | Tang                  |
| 11    | 290031369  | J. Conshik          | CLE    | IYeag     | Kar                   |
| 12    | 180031379  | D.V. Duega Paran    |        | Lyena     | Paran                 |
| 13    | CFE120081  | G. Mohan Manoj Kum  |        | iveag.    | 10                    |
| 14    |            | 6. Bhargava dutta   | MECH   | ifeag.    | Bhargava              |
| 15    | 180030724  | k hamman            | MECH   | 1year     | Mangara               |
| 16    | 180030121  | S. Cajohna          | CSE    | year      | Kait                  |
| 17    | 1800 31005 | CAN Jampitha        | CSE    | Gear      | Sampitha              |
| 18    | 180031465  | N. Sat Abhiskhila   | CSE    | ivear     | Alli                  |
| 19    | 180031121  | L. Lasya            | CSE    | 1year     | Jasy 0                |
| 20 1  | 80031121   | M. Vasun            | CSE    | 1 years   |                       |
| 21 1  | 80070027   | B. Sainadh          | MECH   |           | Varen-                |
|       | 180020275  | Q. Rujyasni         | CSE    | st year   | <u>parte</u>          |
| 23    | 8200100 8  | P. dhanuszi         | BT     | 1year     | Raj yasri<br>Dhanusri |
| 24    |            | A.L.N. Khavant      | BT     | IlYeag    | 01 -                  |
| 25 1  |            | J. Jacmitha         | CSE    | Iyear -   | Tosmith               |
| 26    |            | tarshitha manaswini | CSE    | Tyear     | Horshitze             |
| 27    | 180030557  | s. sorya sahit      | CLE    | Iyear.    | TI Mike               |
| 28    | 80070140   | N. Gananath         | MECH   | 1st year. | Gararath.             |
| 29 1  | 80031268   | J. Mari bieliore    | CSE    | sturieag  |                       |
|       | 80021309 ( | P. Sanjay           | GE     | 1st year  | Fishore               |
|       | 80021302 F | Som Venkata         | CSE    | 1st year  | Sanjay<br>D. Cl.      |
| 32 18 | 30060024 1 |                     | EEE    | 1 st year | to to                 |
|       | B0040259 J | · Hema valsharavi   | ECE    | 1st year  | cilla a               |
| 34 1  |            | 2. Jama chandra     | ECE    | 1 styrage | Denal                 |
| 18    |            | q. Rohini           | BT     | 1St V.    | Vala charde           |
|       | 6020101 G  | o. Hasika           | civil. | and in T  | haite                 |
| 17 E  |            | P. Soi likhitha     | ECE    | 2nd year  | Gila                  |
| 8 18  |            | c. Jagadesh         | ELE    | 1st year  | and.                  |
| 9 19  | 10040531 R |                     | ECE ?  | 1styear   | BERI                  |
|       |            | V. Postya           | CSE    | · · · ·   | Sun party             |
|       |            |                     |        | Year      | fall a.               |