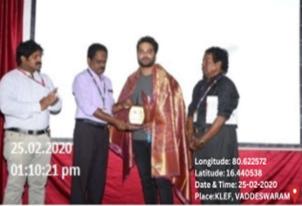

In this event Film Industry Hero Vishwaksena has attended the event as a chief Guest. Dean -Student Affairs Dr.Habibulla Khan, Hobby Clubs Professor in-charge Dr.R.Subhakar Raju appreciated and given prizes to the participated students.

## **Event Photos:**

Participated Students are received certificates by chief Guest on 25.02.2020

Participated Students are received certificates by chief Guest

Felicitation to chief guest Telugu Film Actor